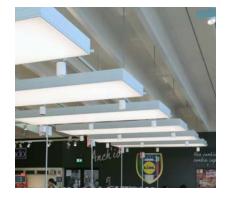

## Cologne suspended luminaire 13ft x 4ft

| Type of luminaire    |  |  |  |  |
|----------------------|--|--|--|--|
| Application areas    |  |  |  |  |
| Mounting Suspension  |  |  |  |  |
| length               |  |  |  |  |
| Lighting technology  |  |  |  |  |
| Lumen category       |  |  |  |  |
| Light colour white   |  |  |  |  |
| Light colour white   |  |  |  |  |
| Beam angle           |  |  |  |  |
| Cooling              |  |  |  |  |
| Supply unit System   |  |  |  |  |
| performance          |  |  |  |  |
| System luminous Flux |  |  |  |  |
| Luminaire colour     |  |  |  |  |
| Surface              |  |  |  |  |
| Nominal voltage      |  |  |  |  |
| Measurement          |  |  |  |  |
| Weight               |  |  |  |  |

Suspended luminaire Basic lighting, checkout area suspension cables 20 ft. LED 24.980 lm 4000 K Homogeneous Passive Dali 303 W 13,400 lm RAL 9016 white Structur, powder-coated 120 V, 60 Hz 4000 x 1200 x 200 mm Approx. 72.6 kg