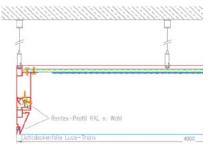

## Cologne suspended luminaire 13ft x 4ft

| Type of luminaire    |  |  |  |  |
|----------------------|--|--|--|--|
| Application areas    |  |  |  |  |
| Mounting Suspension  |  |  |  |  |
| length               |  |  |  |  |
| Lighting technology  |  |  |  |  |
| Lumen category       |  |  |  |  |
| Light colour white   |  |  |  |  |
| Light colour white   |  |  |  |  |
| Beam angle           |  |  |  |  |
| Cooling              |  |  |  |  |
| Supply unit System   |  |  |  |  |
| performance          |  |  |  |  |
| System luminous Flux |  |  |  |  |
| Luminaire colour     |  |  |  |  |
| Surface              |  |  |  |  |
| Nominal voltage      |  |  |  |  |
| Measurement          |  |  |  |  |
| Weight               |  |  |  |  |

Suspended luminaire Basic lighting, checkout area suspension cables 20 ft. LED 24.980 lm 4000 K Homogeneous Passive Dali 303 W 13,400 lm RAL 9016 white Structur, powder-coated 120 V, 60 Hz 4000 x 1200 x 200 mm Approx. 72.6 kg

Certification mark

All dimensions in mm

| Reference Number | Reference                                | Area          | System Performance |
|------------------|------------------------------------------|---------------|--------------------|
| 50166250         | Köln LD4000x1200 LED24980-840 ETDD US 01 | Checkout area | 303 W              |