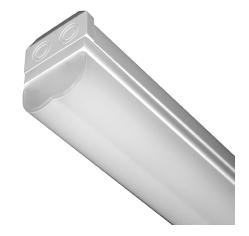

## **LENO LED Single Mounted Luminaire**

Single mounted luminaire Type of luminaire

Basic lighting Application areas LED Lighting technology 5500 lm Lumen category 4000 K Light colour 13 % Indirect lighting Cooling System passiv System performance 50 W Luminaire colour white

4,8 ft.

Gear tray

Certification mark

Dimension

| Reference Number | Reference                    | Area           | System Performance |
|------------------|------------------------------|----------------|--------------------|
| 50169703         | Leno LED I OT 5500 840 ET US | Basic lighting | 50 W               |