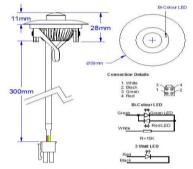

## **Optical system**

Light source - Edison LED EDEW 3LA1-1 Beam angle - 110° Light colour - 6,500K Luminous flux - 76 lm min (1W), 115 lm min (3W)

## **Electrical characteristics**

Input voltage - 4V DC max Power rating - 350mA (1W), 700mA (3W) Wiring method - series connection only via C4201 Series Plug

## **Dimensions**

Dimensions - 50mm Dia x 60mm Depth Weight - 75gms