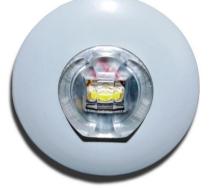

## Product information TX Arkon /CO For corridors

A standalone Constant Current fully recesseable 110° widebeam 1 or 3 Watt LED c/w bi-colour charge LED designed to provide maintained or non-maintained, three hour duration emergency lighting for corridors. Available in either W - White (RAL9016) or S - Silver (RAL9006)

## **Optical system**

Light source - Edison LED EDEW 3LA1-1 Beam angle - 110° Light colour - 6,500K Luminous flux - 108 lm min (3W)

Input voltage - 4V DC max Power rating - 350mA (1W), 700mA 3W) Wiring method - series connection only via C4201 Series Plug

## Dimensions

Dimensions - 50mm Dia x 60mm Depth Weight - 75gms