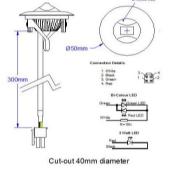

## Dimensions

Dimensions - 50mm Dia x 60mm Depth Weight - 75gms

available accessories

All technical data including details of weight and dimensions have been compiled with all due care. Errors excepted. Product illustrations serve as examples and may differ from the original. We reserve the right to make alterations in the interest of improving our products.