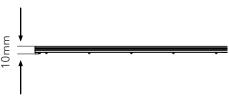

#### Mounting methods

Recessed LED panel, tool-free ceiling installation, grid opening 1192 mm x 145 mm, Ceiling Clearance 50 mm.