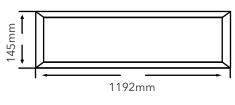

#### Mounting methods

Recessed LED panel, tool-free ceiling installation, grid opening 1192 mm x 145 mm, Ceiling Clearance 50 mm.