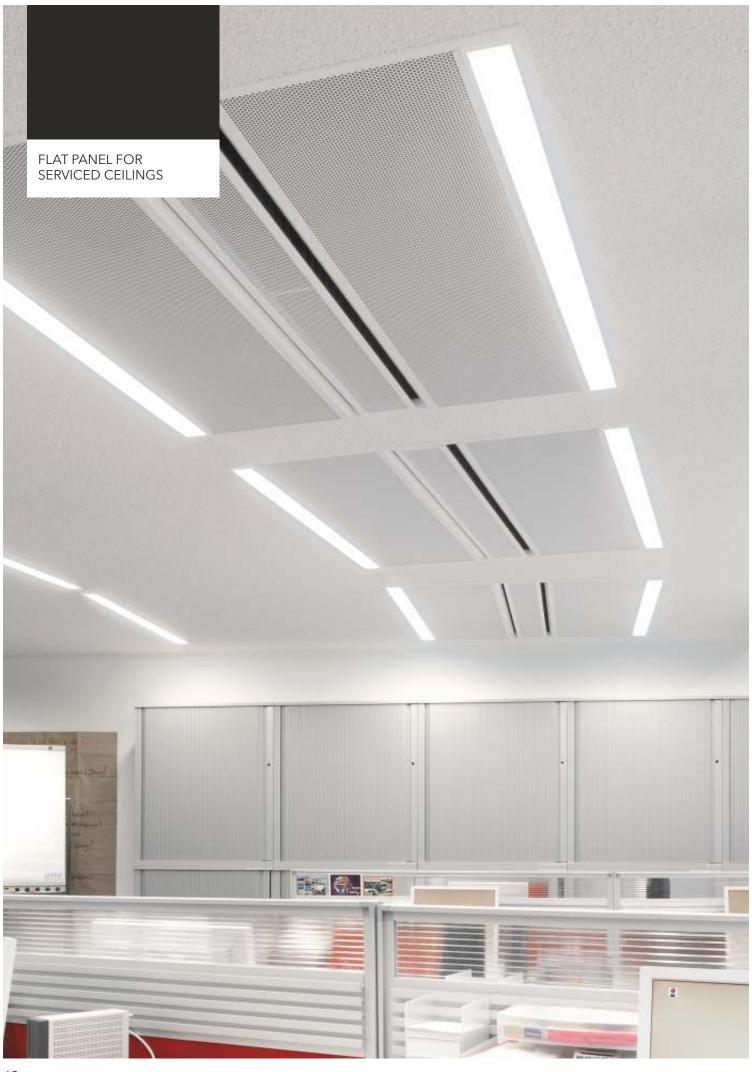

# Flat Panel for Serviced Ceilings

### Luminaire type

Edge lit LED Panel for special recessed ceilings with exposed grids.

#### **Applications**

Offices, Conference rooms, retail areas, waiting zones.

#### Mounting methods

Recessed LED panel, tool-free ceiling installation, grid opening 1192 mm x 145 mm, Ceiling Clearance 50 mm.