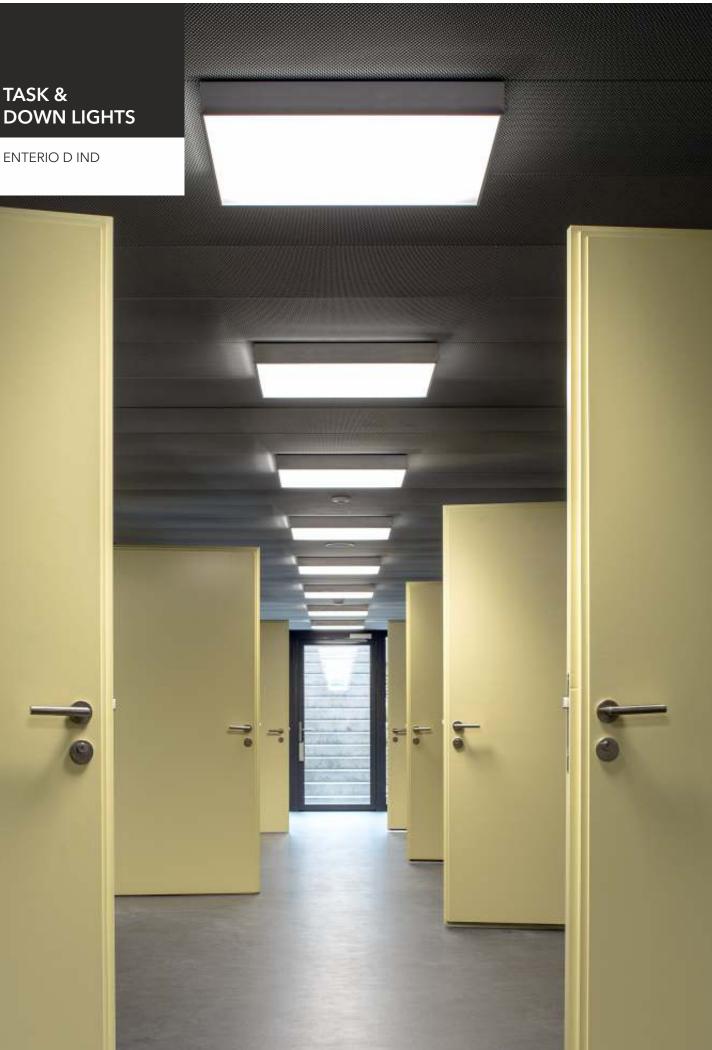

# **DOWN LIGHTS**

# Enterio D IND LED 36 W

### Applications

Offices, Corridors, Foyers, Conference rooms, Retail areas, waiting zones.

#### Mounting methods

For mounting to exposed ceilings.