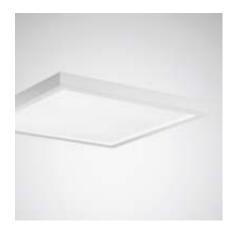

# Luminaire type

Surface mounted LED luminaire with PMMA Diffuser.

#### **Optical system**

Harmonious light effect due to homogeneously illuminated light emission. Cover of translucent PMMA.

# Luminaire body

CRCA luminaire body, white coated.