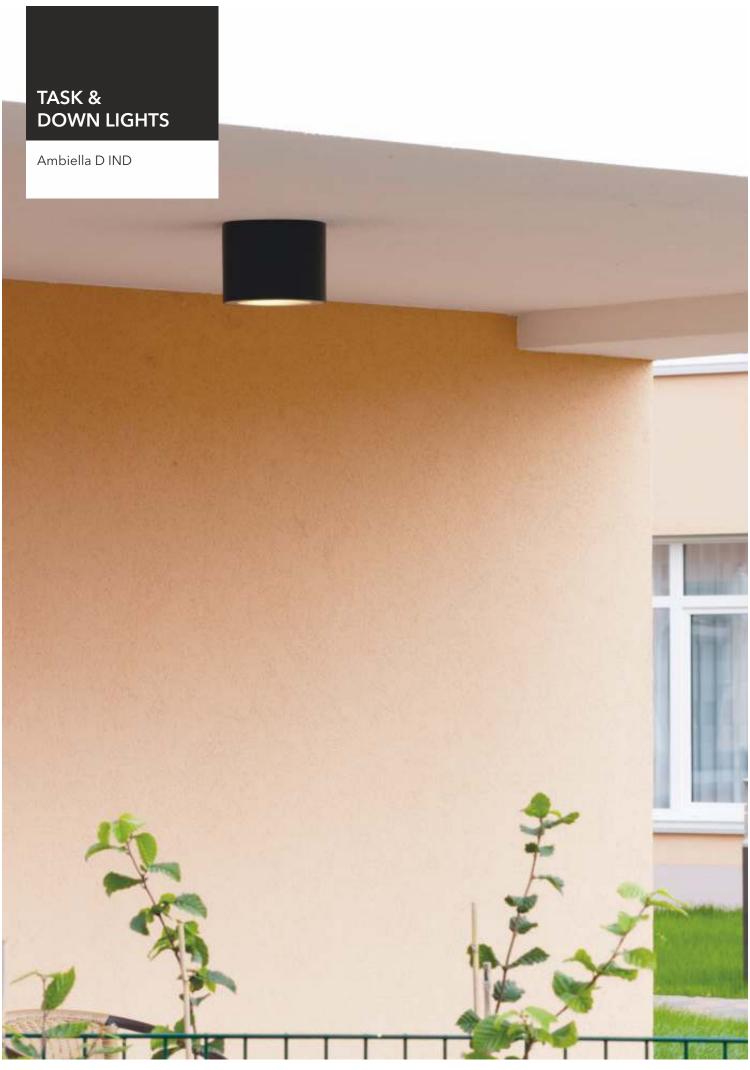

## Luminaire type

Surface Mounted LED Downlight with cylindrical construction.

## **Mounting Method**

Surface mounted downlight, cylindrical for exposed ceilings. Housing Dia 109 mm, height 75 mm.