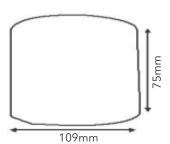

## **Mounting Method**

Surface mounted downlight, cylindrical for exposed ceilings. Housing Dia 109 mm, height 75 mm.