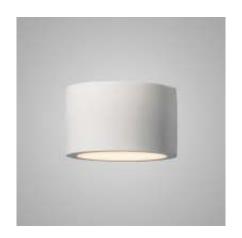

## Luminaire type

Surface Mounted LED Downlight with cylindrical construction.

## **Mounting Method**

Surface mounted downlight, cylindrical for exposed ceilings. Housing Dia 109 mm, height 75 mm.

## **Optical System**

Cover of translucent PMMA with direct light distribution. Harmonious light effect due to homogenously illuminated light emission.